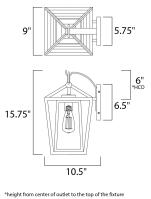

MEASUREMENTS

| DIMENSION        |
|------------------|
| BACK PLATE       |
| HANGING WEIGHT   |
| LAMPING          |
| INPUT VOLTAGE    |
| BULB             |
| BULB INCLUDED    |
| DIMMABLE         |
| LIGHTING_DIRECTI |
|                  |

: 9" W x 15.75" H x 10.5" Ext : 5.75" W x 6.5" H x 6" HCO : 7.26 lb : 120V

: 1 x 60W Incandescent E26 Medium , 60W Total : (Not Included) : Yes CTION : Down