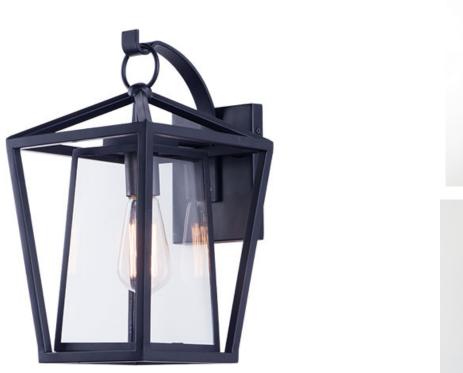

Job Type:\_

This frame inside a frame design is the perfect update to this classically inspired outdoor lantern. Durable stainless steel construction is finished in Black and supports an inner frame of Clear panels of glass for a crisp and clean appearance.

## FINISHES OPTION

Black (BK)

GLASS Clear CL

MATERIAL Stainless Steel

RATINGS CETLus Wet Location

ADDITIONAL OPERATING TEMPERATURE: -20°C (-4°F), 40°C (104°F)

Always consult a qualified electrician before installing any lighting product.